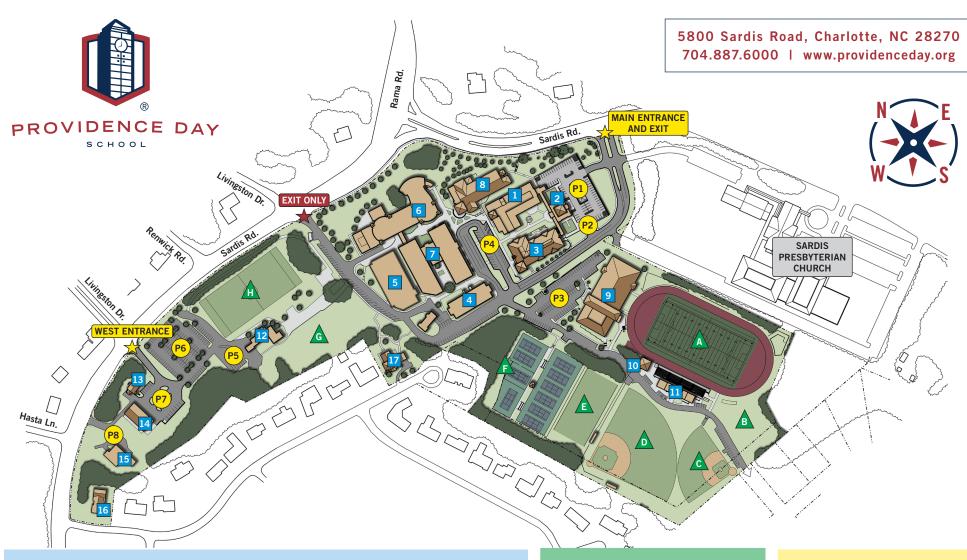

- 1. Academic Center
- 2. DeMayo Gateway Center
- 3. Thompson-Jones Library
- 4. Overcash Hall
- 5. Ridenhour Gymnasium
- 6. McMahon Fine Arts Center & Brinkley Dining Hall
- 7. Williams / Providence Buildings
- 8. Dickson-Hemby Technology Center

- 9. Mosack Athletic Center (MAC)
- 10. Charger Pavilion
- 11. Field House & Nix Family Press Box
- 12. The Levin Family Extended Day House
- 13. Facilities House
- 14. Facilities Shop
- 15. Office of Institutional Advancement (IA)
- 16. Former Siskron House
- 17. Head of School House

- A. Mosack Field & Compton Track at Overcash Stadium
- B. South Field
- C. Softball Field
- D. Gil Murdock Jr. Baseball Field
- E. Practice Field
- F. Tennis Courts
- G. Activities Field
- H. Upper West Field

- P1. Upper Deck Parking Lot
- P2. Lower Deck Parking Lot
- P3. MAC Parking Lot
- P4. Center Campus Parking Lot
- P5. Extended Day Parking Lot
- P6. West Parking Lot
- P7. Facilities Parking Lot
- P8. IA Parking Lot